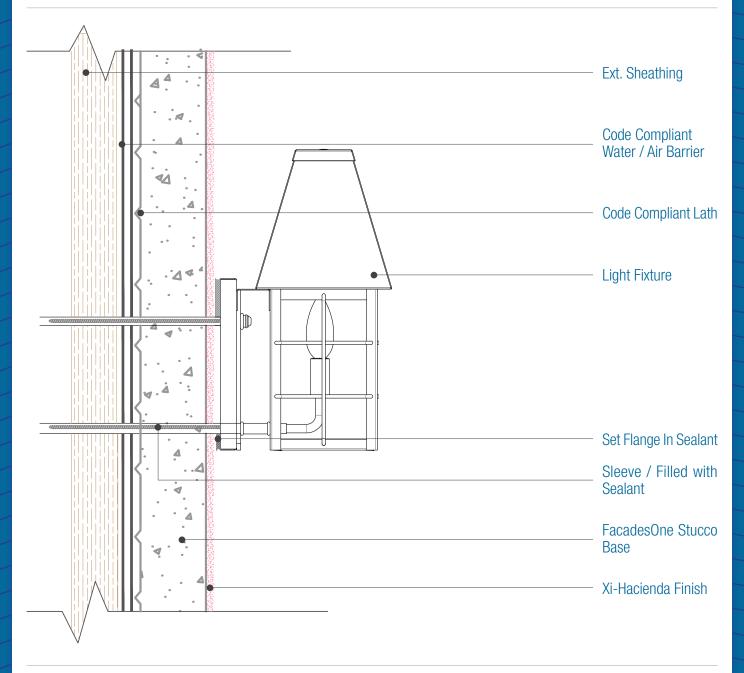

## FacadesOne Hacienda Assembly Fixture Attachment

Date. 06-15-2021 | Detail. F1H.V.1 v1

## NOTES:

- 1. The specific Water Barrier and or Air Barrier required depends upon the substrate and the applicable Code year, See the One Coat Evaluation Report and specifications for those requirements.
- 2. Pipe should be installed prior to the Cladding and the Water /air barrier transition membrane wrapped onto the pipe to create a water/air tight seal.
- 3. See Specification for Water/Air Barrier Transition Membrane Options.